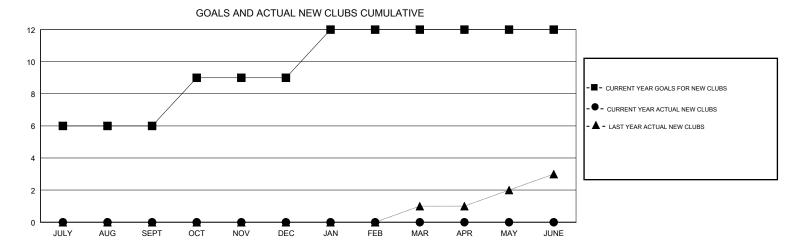

## VASUDEV VALAWALKAR **LOCATION INDIA GMT CA** Clubs Members RESULTS FOR 2017-2018 RESULTS FOR 2017-2018 NEW CLUB GOAL NEW CLUBS DROPPED CLUBS MEMBER GROWTH NET MEMBER GROWTH DROPPED QUARTER QUARTER GOAL ACTUAL MEMBERS ACTUAL (including transfers) 6 0 0 140 32 79 JULY/AUG/SEPT JULY/AUG/SEPT 80 48 141 OCT/NOV/DEC OCT/NOV/DEC 0 3 0 100 0 0 JAN/FEB/MAR JAN/FEB/MAR 0 0 0 0 0 -20 APR/MAY/JUNE APR/MAY/JUNE