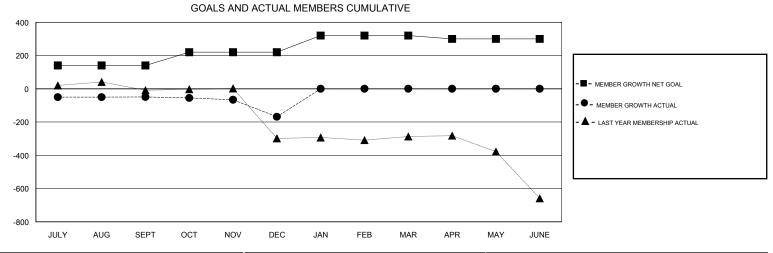

## VASUDEV VALAWALKAR **LOCATION INDIA GMT CA** Clubs Members RESULTS FOR 2017-2018 RESULTS FOR 2017-2018 NEW CLUB GOAL NEW CLUBS DROPPED CLUBS MEMBER GROWTH NET MEMBER GROWTH DROPPED QUARTER QUARTER GOAL ACTUAL MEMBERS ACTUAL (including transfers) 6 0 0 140 32 79 JULY/AUG/SEPT JULY/AUG/SEPT 80 48 141 OCT/NOV/DEC OCT/NOV/DEC 0 3 0 100 0 0 JAN/FEB/MAR JAN/FEB/MAR 0 0 0 0 0 -20 APR/MAY/JUNE APR/MAY/JUNE